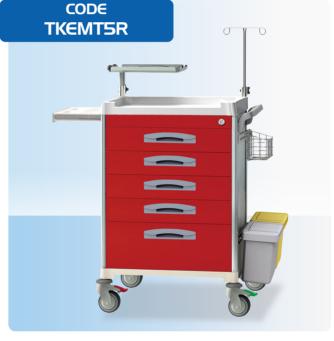

## Emergency Trolley

The Task Medical Emergency Trolley is a crucial piece of hospital equipment designed to allow for rapid emergency response and improve organisation and efficiency. The trolley is designed with smooth wheels and brakes for quick manoeuvrability and can easily be transported to different hospital areas, including wards, ICUs, and operating rooms.

## **Product Features**

- Large-capacity with adjustable PC dividers
- 100mm noise-free castors with brakes and protective bumpers
- 125 Lightweight aluminium alloydrawers
  - Adjustable system for custom
- configuration
- 25kg per drawer, 100kg overall Accessories included - Waste bin, wire basket, I.V. Pole and defib shelf

## **Product Specifications**

- Dimensions: L650 x W480 x H1000 mmSurface: ABS moulded table with
- abrasion and corrosion resistance
- Pillars: Aluminium alloy with electrophoresis coating
  Handles: ABS for durability and comfort