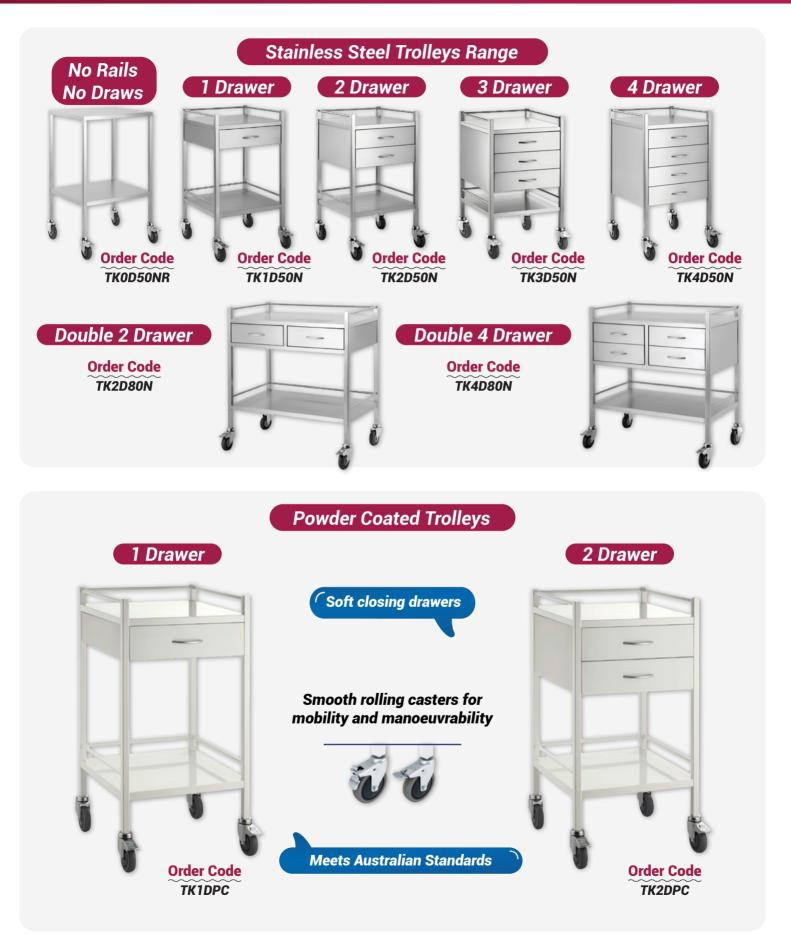

# Healthcare Essentials



www.constar.com.au

#### **Latest Additions**







#### Latest Additions



#### PPE









#### **Consumables Range**



#### **Bed & Surface Protectors**







#### **Bed & Surface Protectors**



#### **Diagnostic Range**









#### **Diagnostic Range**



#### **Disposable & Reusable Holloware**







#### Compostable & Biodegradable



#### **Dental Range**







## Clinical Furniture | Stools

Winbex range is designed and built for ergonomics & comfort





#### Clinical Furniture | Trolleys





### Clinical Furniture | Trolleys









#### Clinical Furniture | Others









#### Clinical Furniture | Beds



#### Task Medical MRI Safe Stretcher









#### Task Medical Standard Fixed Height Examination Couch











# Get in Touch!



## 1300 778 924

info@constar.com.au www.constar.com.au





Scan me!