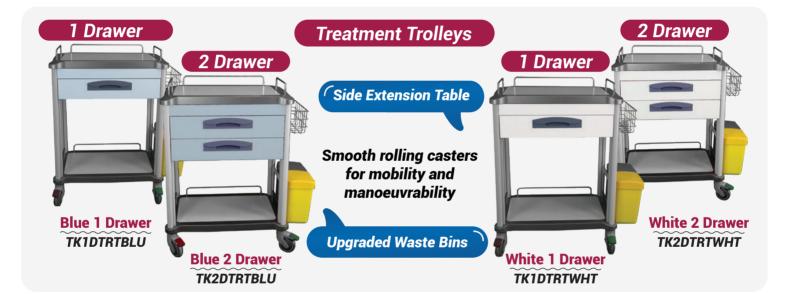

# Healthcare Essentials



www.constar.com.au

#### **Latest Additions**







#### Latest Additions



#### PPE









#### **Consumables Range**



#### **Bed & Surface Protectors**







#### **Bed & Surface Protectors**



#### **Diagnostic Range**









#### **Diagnostic Range**



#### **Disposable & Reusable Holloware**







#### Compostable & Biodegradable



#### **Dental Range**







## Clinical Furniture | Stools

Winbex range is designed and built for ergonomics & comfort





#### Clinical Furniture | Trolleys





### Clinical Furniture | Trolleys









#### Clinical Furniture | Others









#### Clinical Furniture | Beds



#### Task Medical MRI Safe Stretcher









#### Task Medical Standard Fixed Height Examination Couch











# Get in Touch!



## 1300 778 924

info@constar.com.au www.constar.com.au





Scan me!