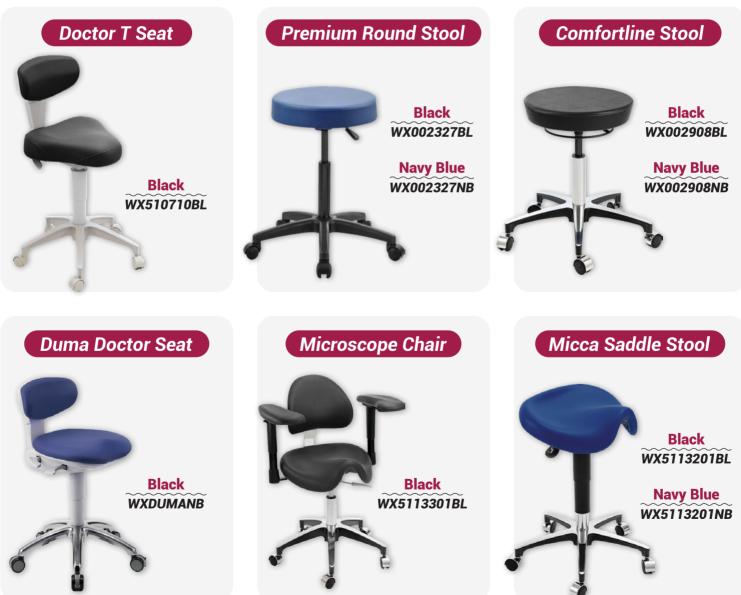

## Clinical Furniture | Stools

Winbex range is designed and built for ergonomics & comfort