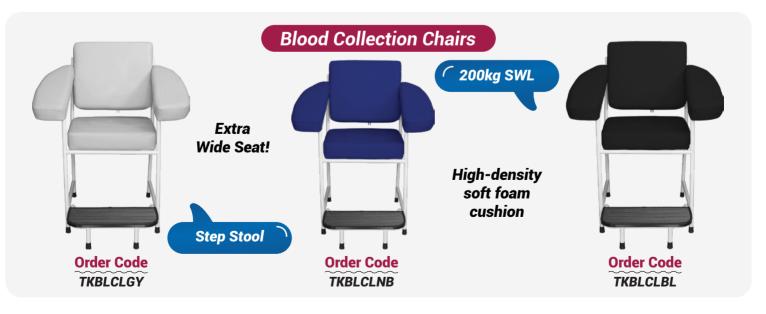

## Clinical Furniture | Stools

Winbex range is designed and built for ergonomics & comfort