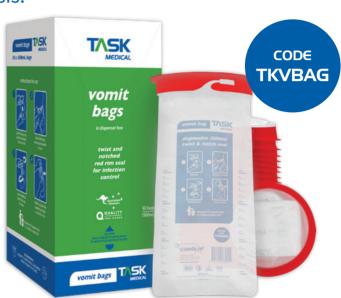

## **Vomit Bags**

Task Medical Vomit Bags, are biodegradable & compsotable, offering an effective infection control and easy disposal. Designed for both healthcare settings and personal use, these vomit bags offer a hygienic and convenient way to manage emesis.

## **Product Information**

- Vomit / Sickness bag
- 1500ml capacity
- Biodegradable resin bag
- Non-Sterile
- Latex Free
- Single use only
- Clear measurement indicators
- Twist and lock Red Rim with keyhole slot

## **Packaging**

- 50 bags per box
- 12 boxes per carton
- Total pieces per carton 600