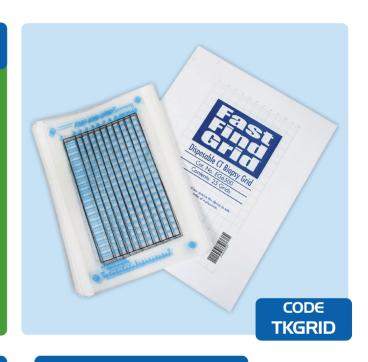

## CT Biopsy Grid

The Task Medical Disposable CT Biopsy Grid ensures accuracy for CT biopsy and drainage procedures across various pathologies and body parts. This simple, disposable grid saves time and money while preventing cross-contamination.

## **Product Information**

- Radiopaque grid for identifiable dot patterns on CT images
- 1cm markings for precise needle placement
- Flexible material conforms to patient's anatomy
- Disposable to prevent cross-contamination
- Tape strips for non-slip positioning
- Porous grid for accurate marking with a felttip pen
- Enhances efficiency and accuracy in CT procedures

## Instructions of Use

- Remove backing from tape
- Place and scan over the area of interest
- Notice the twelve dots on the skin surface
- Determine the optimal entry point
- Mark through the grid with a felt tip pen
- Remove the grid and perform the biopsy