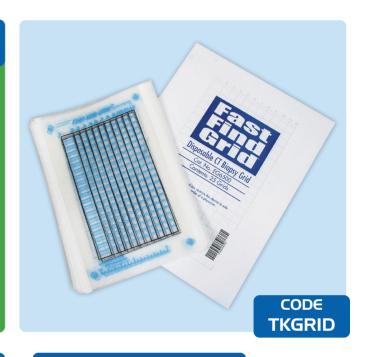

## CT Biopsy Grid

The Task Medical Disposable CT Biopsy Grid ensures accuracy for CT biopsy and drainage procedures across various pathologies and body parts. This simple, disposable grid saves time and money while preventing cross-contamination.

## **Product Information**

- Radiopaque grid for identifiable dot patterns on CT images
- 1cm markings for precise needle placement
- Flexible material conforms to patient's anatomy
- Disposable to prevent cross-contamination
- Tape strips for non-slip positioning
- Porous grid for accurate marking with a felttip pen
- Enhances efficiency and accuracy in CT procedures

## Instructions of Use

- Remove backing from tape
- Place and scan over the area of interest
- Notice the twelve dots on the skin surface
- Determine the optimal entry point
- Mark through the grid with a felt tip pen
- Remove the grid and perform the biopsy