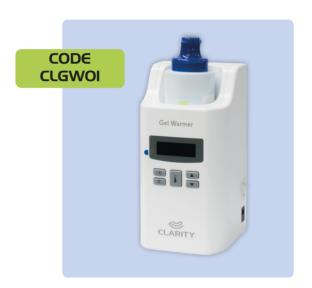

## Gel Warmer Single

Ensure patient comfort with the Clarity Ultrasound Gel Warmer, available in both single and dual bottle models. Designed with advanced digital temperature control technology, this elegant and compact gel warmer maintains the perfect gel temperature for optimal patient experience. The high-brightness LED display, adjustable temperature control, and programmable timer ensure user-friendly operation and energy efficiency.

## **Product Information**

- High-brightness LED display
- Adjustable temperature control
- $\blacksquare$  (34 40°C)
- Programmable timer
- Digital temperature control technology
- High energy efficiency
- Elegant and compact design