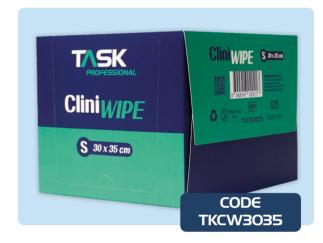

## Clini Wipes Small 30x35cm

The Task Professional Clini Wipe is ideal for a wide range of applications. Clini Wipes offer the perfect combination of strength, absorbency, durability, and extra softness.

## **Product Information**

- 100 wipes per box
- Soft & strong wipes
- Wipes are strong & absorbent
- Ideal for a wide range of applications
- Durable and reliable, withstands rigorous cleaning
- Effective for spills and liquid clean-up
- Gentle on the skin
- Available in two sizes, S & L

## **Carton Size**

**Box Size** 

- 48x38x29cm
- 15.8x18x13.5cm
- G.W 6.8kg
- Weight 0.55kg
- N.W 6.3kg

30 x 35 cm

Base Unit

**Outer Carton** 

www.constar.com.au