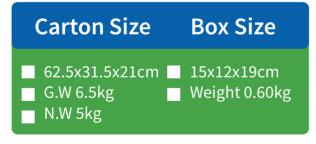

## **Packaging**

- 100 pieces per box
- 10 boxes per carton
- Total pieces per carton 1000

www.constar.com.au