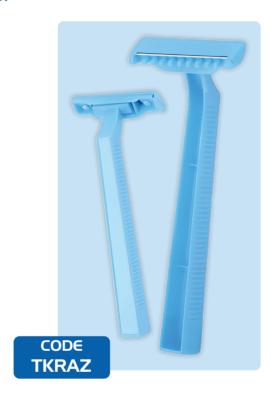

## Disposable Prep Razor - Single Edge

The Task Medical Disposable Single Edge Prep Razor ensures a clean and precise shave, ideal for preparing the skin before procedures. Featuring a stainless steel blade and a hard plastic handle, it provides stability and control for an effective shave.

## **Product Information**

- Single stainless steel blade with comb
- Fixed head for stable shaving
- Hard plastic handle with control fin for a good grip
- Plastic cap to protect the blade
- Made from high-quality Swedish steel