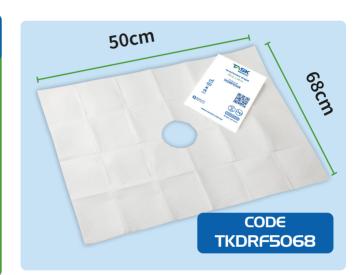

# Fenestrated Drape 50cm x 68cm

The Task Medical Fenestrated Drape is ideal for various surgical and therapeutic procedures, helping protect patients and medical staff from bacterial transfer.

### **Product Information**

- Peel pack
- Antistatic
- 4 ply poly-lined
- Individually sterile packed
- Folded design that is easy to open
- 10cm diameter fenestration
- Non-woven fabric
- Single use only
- EO sterilised