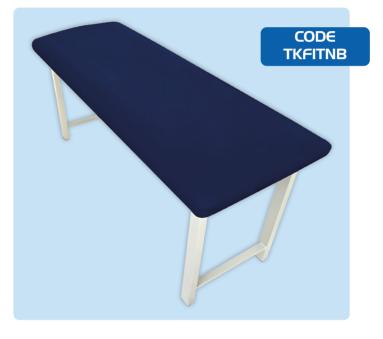

## Fitted Bed Sheet Blue

The Task Medical Fitted Bed Sheet is a disposable and hygienic solution for medical bed sheets. Designed to reduce laundry costs while maintaining patient comfort, this fitted sheet is perfect for hospitals and healthcare facilities. Its non-woven material offers a protective barrier and ensures a professional look on any single bed or mattress. Available in both dark blue and white to suit your needs.

## Product Information

- Hygienic & disposable
- Secure fit
- Perfect size
- Durable material
- Clean appearance
- 200 x 75cm