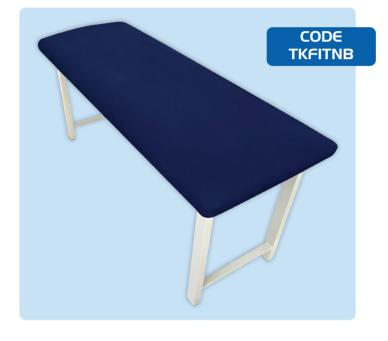

## *Fitted Bed Sheet Blue*

The Task Medical Fitted Bed Sheet is a disposable and hygienic solution for medical bed sheets. Designed to reduce laundry costs while maintaining patient comfort, this fitted sheet is perfect for hospitals and healthcare facilities. Its nonwoven material offers a protective barrier and ensures a professional look on any single bed or mattress. Available in both dark blue and white to suit your needs.

## **Product Information**

- Hygienic & disposable
- Secure fit
- Perfect size
- Durable material
- Clean appearance
- 200 x 75cm