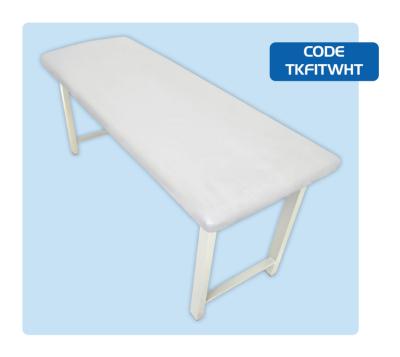

## Fitted Bed Sheet White

The Task Medical Fitted Bed Sheet is a disposable and hygienic solution for medical bed sheets. Designed to reduce laundry costs while maintaining patient comfort, this fitted sheet is perfect for hospitals and healthcare facilities. Its non-woven material offers a protective barrier and ensures a professional look on any single bed or mattress. Available in both dark blue and white to suit your needs.

## **Product Information**

- Hygienic & disposable
- Secure fit
- Perfect size
- Durable material
- Clean appearance
- 200 x 75cm