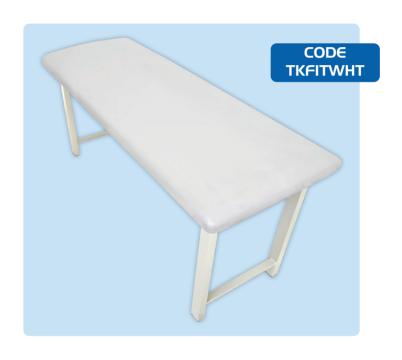

## Fitted Bed Sheet White

The Task Medical Fitted Bed Sheet is a disposable and hygienic solution for medical bed sheets. Designed to reduce laundry costs while maintaining patient comfort, this fitted sheet is perfect for hospitals and healthcare facilities. Its non-woven material offers a protective barrier and ensures a professional look on any single bed or mattress. Available in both dark blue and white to suit your needs.

## **Product Information**

- Hygienic & disposable
- Secure fit
- Perfect size
- Durable material
- Clean appearance
- 200 x 75cm