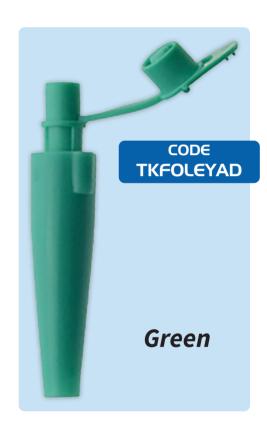

## Foley Catheter Adaptor

Task Medical Foley Catheter Adaptor is an essential component of catheterisation procedures, ensuring that connections between catheter are maintained in a sterile and secure manner. By upholding the highest standards of patient care, it plays a significant role in promoting patient safety and clinical effectiveness in healthcare settings.

## Product Information

- Peel pack
- Sterile packaging for contamination-free use
- Universal compatibility with various catheter types
- Secure, leak-free connection to prevent disconnections
- User-friendly design with standardized connectors
- Compliance with medical industry standards
- Single use for infection control
- Prioritizes patient comfort during catheterisation
- EO sterilised