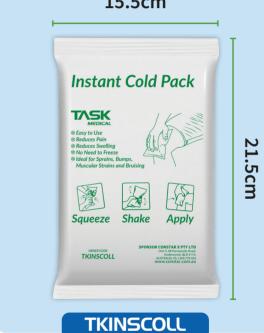

# Instant Cold Pack Large - 21.5 X 15.5CM

The Instant Cold Pack is a versatile and effective solution for providing immediate relief from injuries such as torn ligaments, muscles, or minor scalding. Designed for use by adults or children under the guidance of a physiotherapist or other trained staff, this cold pack offers a convenient and quick way to cool affected areas.

#### **Product Information**

- Easy to use
- Reduces pain
- Reduces swelling
- No need to freeze
- Ideal for sprains, bumps, muscular strains and bruising

### 15.5cm

www.constar.com.au