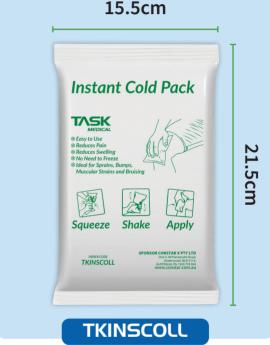

# Instant Cold Pack Large - 21.5x15.5cm

The Instant Cold Pack is a versatile and effective solution for providing immediate relief from injuries such as torn ligaments, muscles, or minor scalding. Designed for use by adults or children under the guidance of a physiotherapist or other trained staff, this cold pack offers a convenient and quick way to cool affected areas.

### **Product Information**

- ★ Easy to use
- **\*** Reduces pain
- ☆ Reduces swelling
- ★ No need to freeze
- ★ Ideal for sprains, bumps. muscular strains and bruising