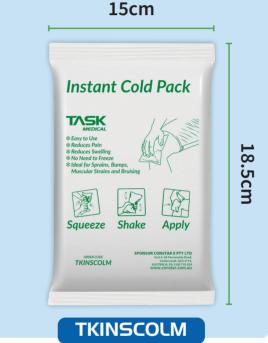

# Instant Cold Pack Medium - 18.5x15cm

The Instant Cold Pack is a versatile and effective solution for providing immediate relief from injuries such as torn ligaments, muscles, or minor scalding. Designed for use by adults or children under the guidance of a physiotherapist or other trained staff, this cold pack offers a convenient and quick way to cool affected areas.

## **Product Information**

- ★ Easy to use
- **\*** Reduces pain
- ☆ Reduces swelling
- ★ No need to freeze
- ★ Ideal for sprains, bumps. muscular strains and bruising

#### 15cm

www.constar.com.au