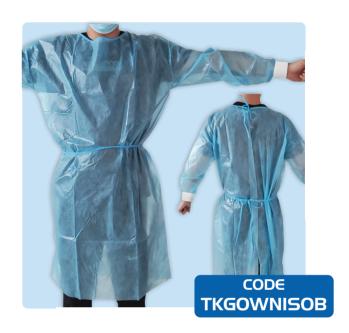

## **Isolation Gown**

Task Medical Disposable SMS Isolation Gowns provide an effective hygienic barrier against contamination, protecting the body and clothing from splashes, soiling, dust, and dirt. Made from a superior 25gsm SMS non-woven fabric, these gowns are lightweight yet durable, ensuring comfort and safety for the wearer. Ideal for use in medical settings, they feature knitted cuffs, waist and neck ties.

## **Product Information**

- Made from 25gsm SMS non-woven fabric (two Spunbond layers and one Meltblown layer)
- Light blue color
- Knitted cuffs for a secure fit
- Disposable
- Neck and waist ties for easy adjustment
- Provides protection for arms, torso, and upper to mid legs
- 140 × 120 cm, regular fit