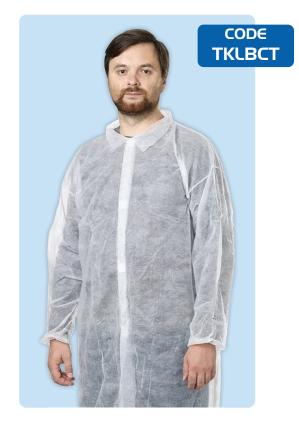

## Lab Coat

The Task Medical Non-Woven Lab Coat provides essential protection in medical and laboratory settings. Made from PPSB 40gsm fabric, this white lab coat is designed for durability and comfort, featuring a single collar, knitted cuffs, and 4 Velcro fasteners for a secure fit. Ideal for maintaining hygiene, it comes without pockets.

## **Product Information**

- Made from PPSB 40gsm fabric
- Single collar and knitted cuffs
- 4 Velcro fasteners
- White color
- Packaged in a carton of 100
- No pockets for enhanced hygiene
- 📃 120 x 145 cm