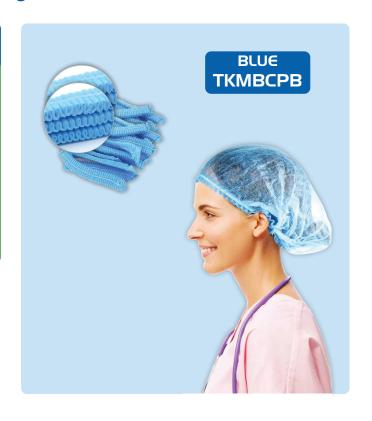

## Mob Cap Blue

Task Medical Mob Caps provide lightweight single-ply protection in hygienic environments. Made from breathable 18g non-woven fabric, these caps create a reliable barrier against contamination, safeguarding the head and hair from splashes, dust, and particulate matter. Available in blue and white, they prevent hair shedding and dandruff, ensuring cleanliness in medical and food preparation settings.

## **Product Information**

- Single-ply construction for comfort
- Disposable and non-sterile
- Lightweight 12gsm non-woven fabric allows breathability
- Cool and comfortable to wear
- Blue color, latex-free
- Double elastic head seal for a secure fit
- 21 inches