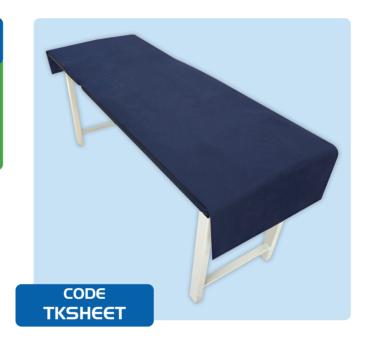

## Non Fitted Sheet Blue

The Task Medical Disposable Flat Bed Sheets provide a hygienic, single-use barrier between patients and examination couches, stretchers, or beds. These non-fitted sheets are ideal for healthcare facilities seeking to maintain high sanitary standards without the hassle of laundry. They ensure a professional appearance while being practical and convenient.

## **Product Information**

- Non-woven fabric material
- Disposable
- Available in dark blue and white
- 240 x 70cm