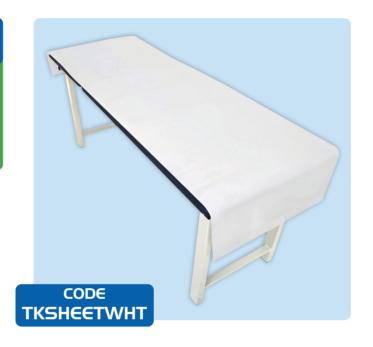

## Non Fitted Sheet White

The Task Medical Disposable Flat Bed Sheets provide a hygienic, single-use barrier between patients and examination couches, stretchers, or beds. These non-fitted sheets are ideal for healthcare facilities seeking to maintain high sanitary standards without the hassle of laundry. They ensure a professional appearance while being practical and convenient.

## **Product Information**

- Non-woven fabric material
- Disposable
- Available in dark blue and white
- 240 x 70cm