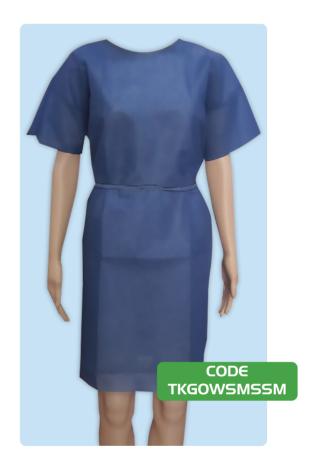

## Task Patient Gown Half Sleeves - M

Introducing the SMS Patient Gown with Half Sleeves – designed for optimal patient comfort and medical professional convenience. Crafted from trilaminate non-woven fabric, this gown ensures a perfect balance of opacity and high-level protection.

## **Product Information**

- 10 gowns / bag
- Short sleeves with ties at hip & neck
- SMS 40GSM
- Hospital Grade
- Single use only
- Medium 115x137cm