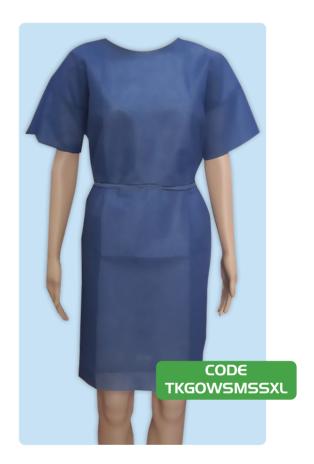

## Task Patient Gown Half Sleeves - XL

Introducing the SMS Patient Gown with Half Sleeves – designed for optimal patient comfort and medical professional convenience. Crafted from trilaminate non-woven fabric, this gown ensures a perfect balance of opacity and high-level protection.

## **Product Information**

- 10 gowns / bag
- Short sleeves with ties at hip & neck
- SMS 40GSM
- Hospital Grade
- Single use only
- X-Large 130x180cm