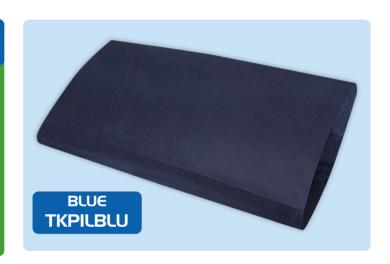

## Pillow Sleeves Blue

Task Non-Woven Pillow Sleeves provide a protective barrier between your patient's head and your medical centre's pillow linen. Designed for single-use, these disposable pillow sleeves ensure high sanitary standards and offer exceptional convenience. Available in blue and white, they are ideal for maintaining cleanliness and hygiene in medical settings.

## **Product Information**

- Made from SMS (3 layers of nonwoven fabric for added strength and softness)
- Water and blood resistant
- Disposable
- Open at both ends for easy use
- Available in blue and white
- 70 x 45 cm