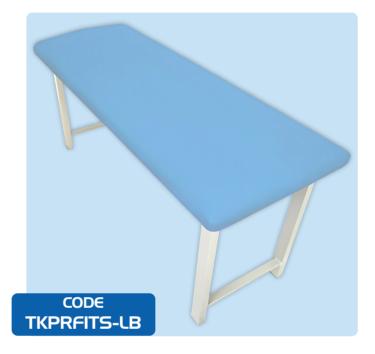

## Premium Disposable Fitted Bed Sheet

Task Medical Premium Fitted Bed Sheets snugly fit most medical examination couches, offering a protective barrier between patients and furniture. Made from 40gsm SMS non-woven fabric, these sheets ensure hygiene and cleanliness in medical settings.

## **Product Information**

- 40gsm SMS non-woven fabric
- Fitted corners, elastic head and foot
- Light blue, soft, and comfortable
- Disposable, fluid resistant, tearresistant
- 200 x 70 x 10 cm