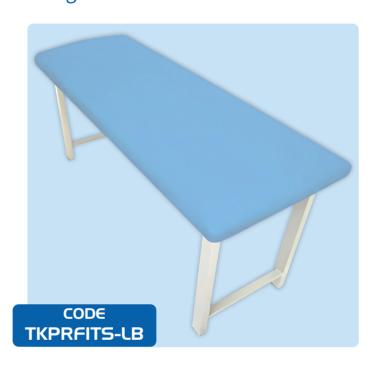

## Premium Disposable Fitted Bed Sheet

Task Medical Premium Fitted Bed Sheets snugly fit most medical examination couches, offering a protective barrier between patients and furniture. Made from 40gsm SMS non-woven fabric, these sheets ensure hygiene and cleanliness in medical settings.

## **Product Information**

- 40gsm SMS non-woven fabric
- Fitted corners, elastic head and foot
- Light blue, soft, and comfortable
- Disposable, fluid resistant, tearresistant
- 200 x 70 x 10 cm