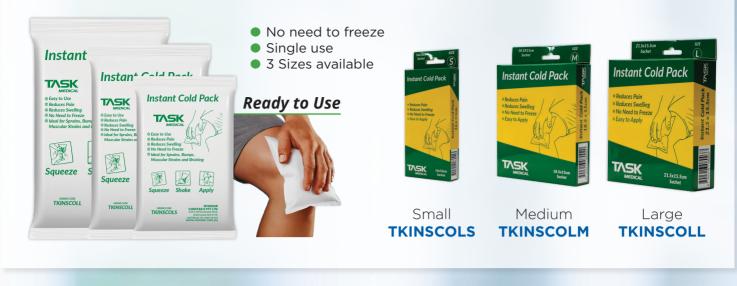

**Clinical Range** 



All your basics from a single source





#### **Instant Cold Pack**











#### **Patient Positioning Pad**



Firm for Stability, Gentle for Comfort

# www.constar.com.au

**TKPOSPAD** 





#### **Blood Collection Chairs**

#### Patient Recliner Chair With IV Pole







#### **Gynaecology Chair With Stirrup & Foot Boards**



#### Dual Motor for Easy Adjustment

Designed to reduce OH&S risks and minimize manual handling efforts.

Meets Australian Standards





#### Easy Roller Wheelchair

100% Non-Metallic & Non-Magnetic

Meets Australian Standards

MRI Safe

# ic Free Poter



#### MRI / MR Safe Hydraulic Height Adjustable Stretcher Trolley



Safe for MRI environments, the stretcher is fully tested at 3.0 Tesla and designed with non-magnetic components, ensuring patient safety and functionality.

Easy Height Adjustment

Versatile IV Pole

- Dual h