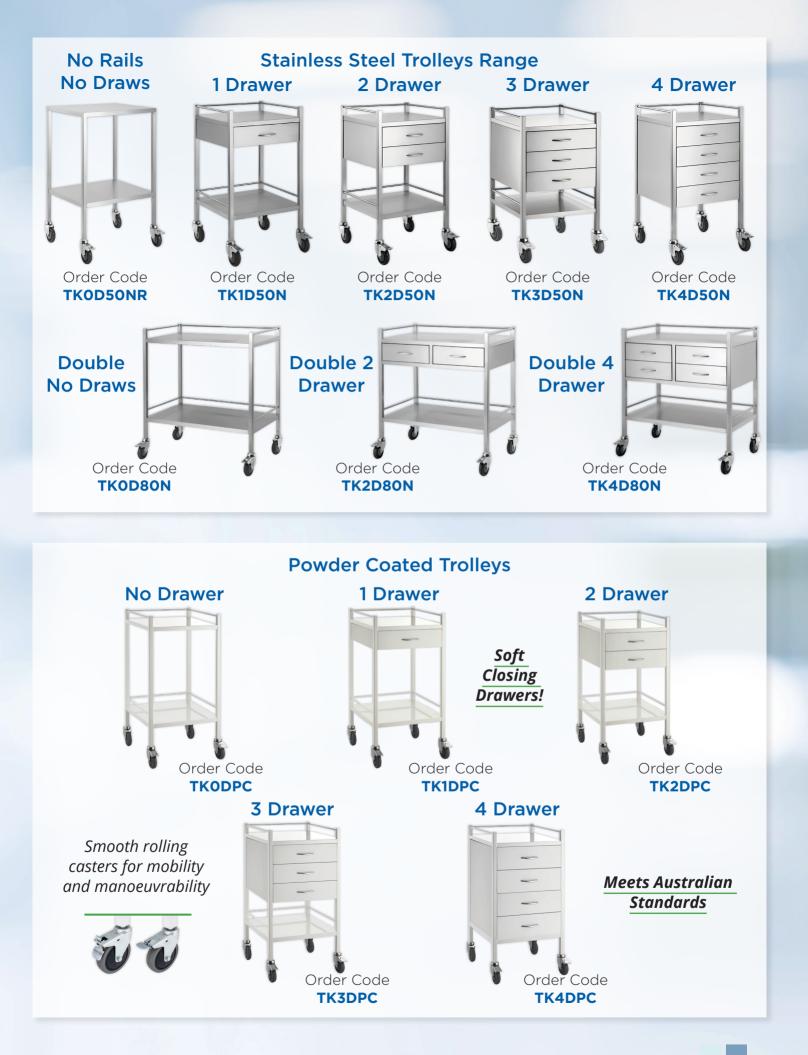

**Clinical Range** 



All your basics from a single source





#### **Instant Cold Pack**











#### **Patient Positioning Pad**



Firm for Stability, Gentle for Comfort

# www.constar.com.au

**TKPOSPAD** 





#### **Blood Collection Chairs**

#### Patient Recliner Chair With IV Pole







#### **Gynaecology Chair With Stirrup & Foot Boards**



#### Dual Motor for Easy Adjustment

Designed to reduce OH&S risks and minimize manual handling efforts.

Meets Australian Standards





#### Easy Roller Wheelchair

100% Non-Metallic & Non-Magnetic

Meets Australian Standards

MRI Safe

# ic Free Poter



#### MRI / MR Safe Hydraulic Height Adjustable Stretcher Trolley



Safe for MRI environments, the stretcher is fully tested at 3.0 Tesla and designed with non-magnetic components, ensuring patient safety and functionality.

Easy Height Adjustment

Versatile IV Pole

- Dual hydraulic pedal pump for easy height adjustment
- Trendelenburg position for patient comfort
- Non-magnetic castors and IV p