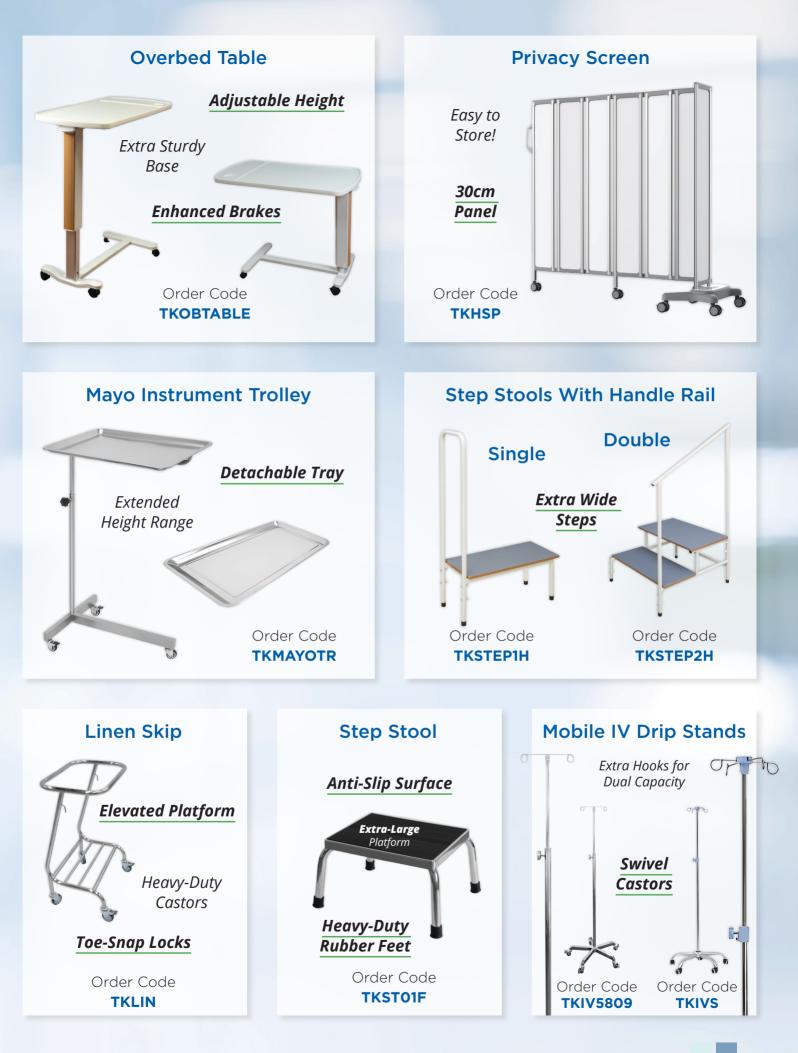

**Clinical Range** 



All your basics from a single source





#### **Instant Cold Pack**











#### **Patient Positioning Pad**



Firm for Stability, Gentle for Comfort

# www.constar.com.au

**TKPOSPAD** 





#### **Blood Collection Chairs**

#### Patient Recliner Chair With IV Pole







#### **Gynaecology Chair With Stirrup & Foot Boards**



#### Dual Motor for Easy Adjustment

Designed to reduce OH&S risks and minimize manual handling efforts.

Meets Australian Standards





#### Easy Roller Wheelchair

100% Non-Metallic & Non-Magnetic

Meets Australian Standards

MRI Safe

# ic Free Poter



#### MRI / MR Safe Hydraulic Height Adjustable Stretcher Trolley



Safe for MRI environments, the stretcher is fully tested at 3.0 Tesla and designed with non-magnetic components, ensuring patient safety and functionality.

Easy Height Adjustment

Versatile IV Pole

- Dual hydraulic pedal pump for easy height adjustment
- Trendelenburg position for patient comfort
- Non-magnetic castors and IV pole for MRI compatibility
- Adjustable backrest for optimal positioning

#### MRI /