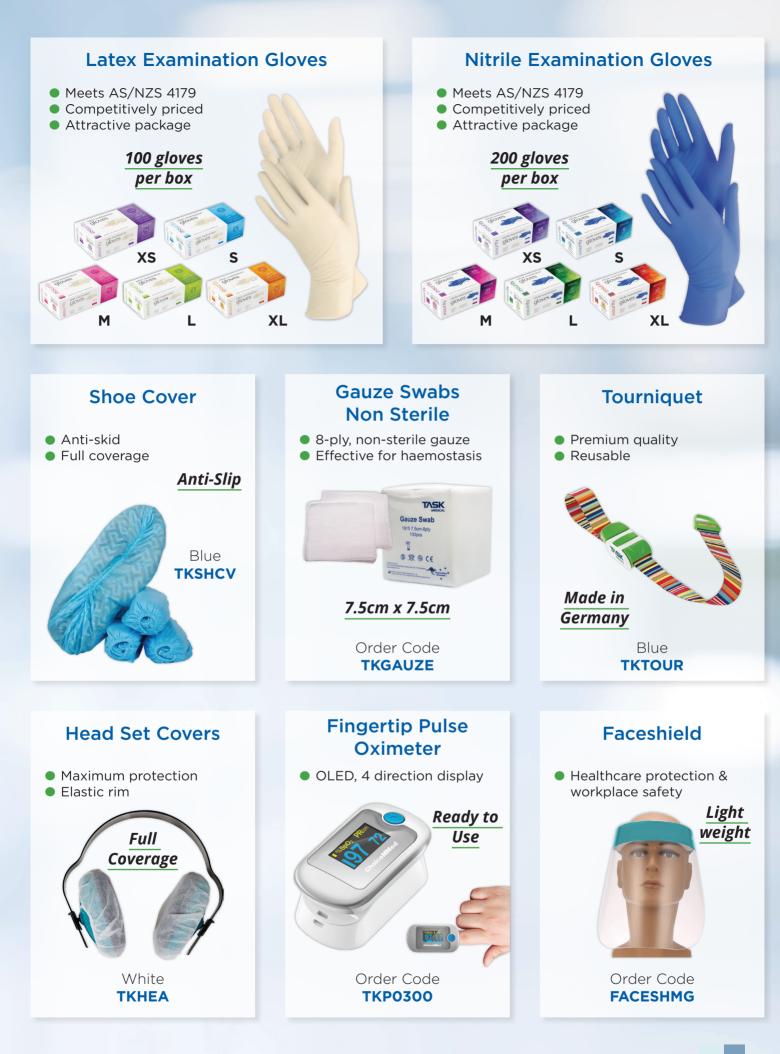

**Clinical Range** 



All your basics from a single source





#### **Instant Cold Pack**











#### **Patient Positioning Pad**



Firm for Stability, Gentle for Comfort

# www.constar.com.au

**TKPOSPAD** 





#### **Blood Collection Chairs**

#### Patient Recliner Chair With IV Pole







#### **Gynaecology Chair With Stirrup & Foot Boards**



#### Dual Motor for Easy Adjustment

Designed to reduce OH&S risks and minimize manual handling efforts.

Meets Australian Standards





#### Easy Roller Wheelchair

100% Non-Metallic & Non-Magnetic

Meets Australian Standards

MRI Safe

# ic Free Poter



#### MRI / MR Safe Hydraulic Height Adjustable Stretcher Trolley



Safe for MRI environments, the stretcher is fully tested at 3.0 Tesla and designed with non-magnetic components, ensuring patient safety and functionality.

Easy Height Adjustmen