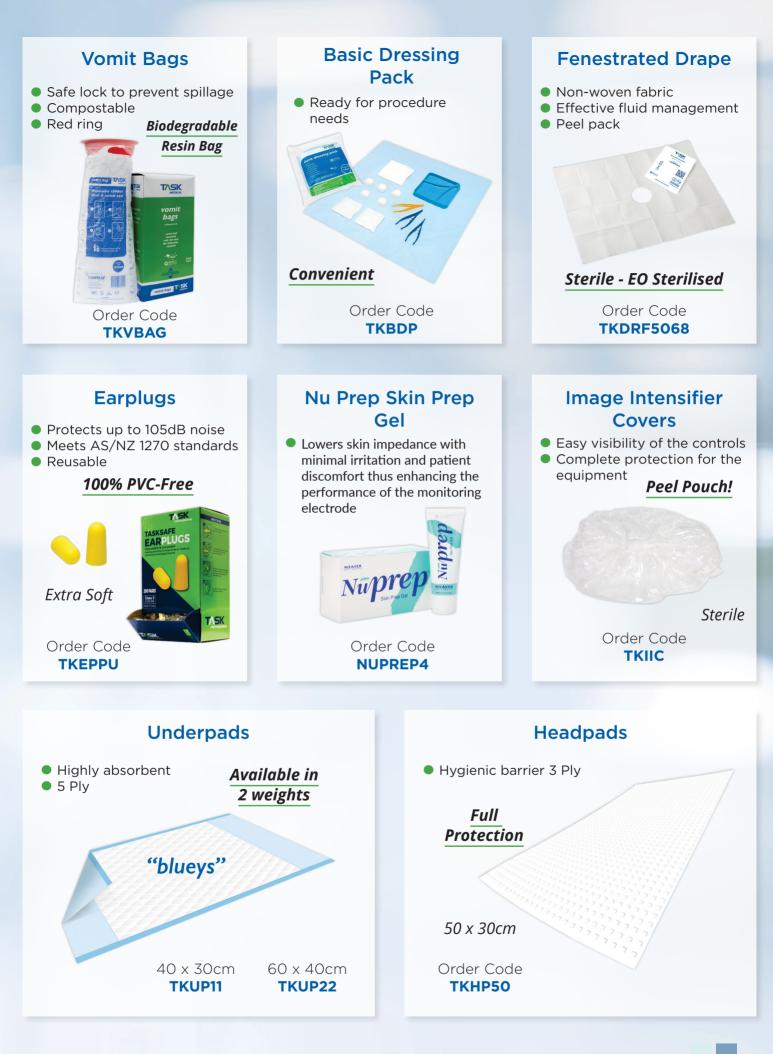

**Clinical Range** 



All your basics from a single source





#### **Instant Cold Pack**











#### **Patient Positioning Pad**



Firm for Stability, Gentle for Comfort

# www.constar.com.au

**TKPOSPAD** 





#### **Blood Collection Chairs**

#### Patient Recliner Chair With IV Pole







#### **Gynaecology Chair With Stirrup & Foot Boards**



#### Dual Motor for Easy Adjustment

Designed to reduce OH&S risks and minimize manual handling efforts.

Meets Australian Standards





#### Easy Roller Wheelchair

100% Non-Metallic & Non-Magnetic

Meets Australian Standards

MRI Safe

# ic Free Poter



#### MRI / MR Safe Hydraulic Height Adjustable Stretcher Trolley



Safe for MRI environments, the stretcher is fully tested at 3.0 Tesla and designed with non-magnetic components, ensuring patient safety and functionality.

Easy Height Adjustment

Versatile IV Pole

- Dual hydra