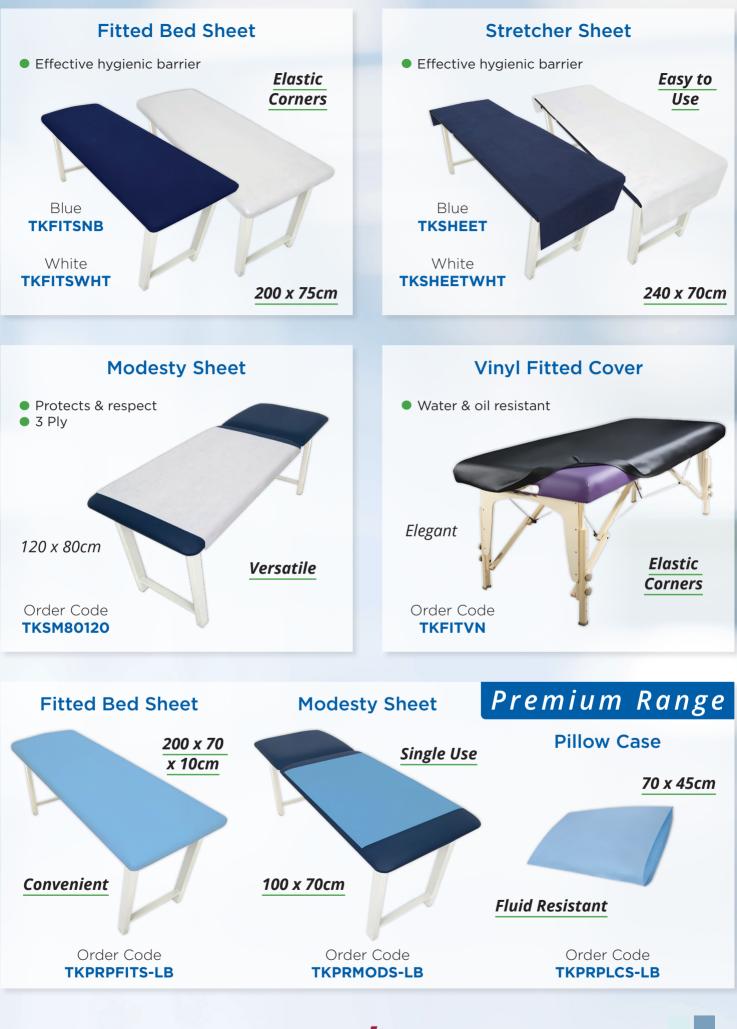

**Clinical Range** 



All your basics from a single source





#### **Instant Cold Pack**











#### **Patient Positioning Pad**



Firm for Stability, Gentle for Comfort

# www.constar.com.au

**TKPOSPAD** 





#### **Blood Collection Chairs**

#### Patient Recliner Chair With IV Pole







#### **Gynaecology Chair With Stirrup & Foot Boards**



#### Dual Motor for Easy Adjustment

Designed to reduce OH&S risks and minimize manual handling efforts.

Meets Australian Standards





#### Easy Roller Wheelchair

100% Non-Metallic & Non-Magnetic

Meets Australian Standards

MRI Safe

# ic Free Poter



#### MRI / MR Safe Hydraulic Height Adjustable Stretcher Trolley



Safe for MRI environments, the stretcher is fully tested at 3.0 Tesla and designed with non-magnetic components, ensuring patient safety and functionality.

Easy Height Adjustment

Versatile IV Pole

- Dual hydraulic