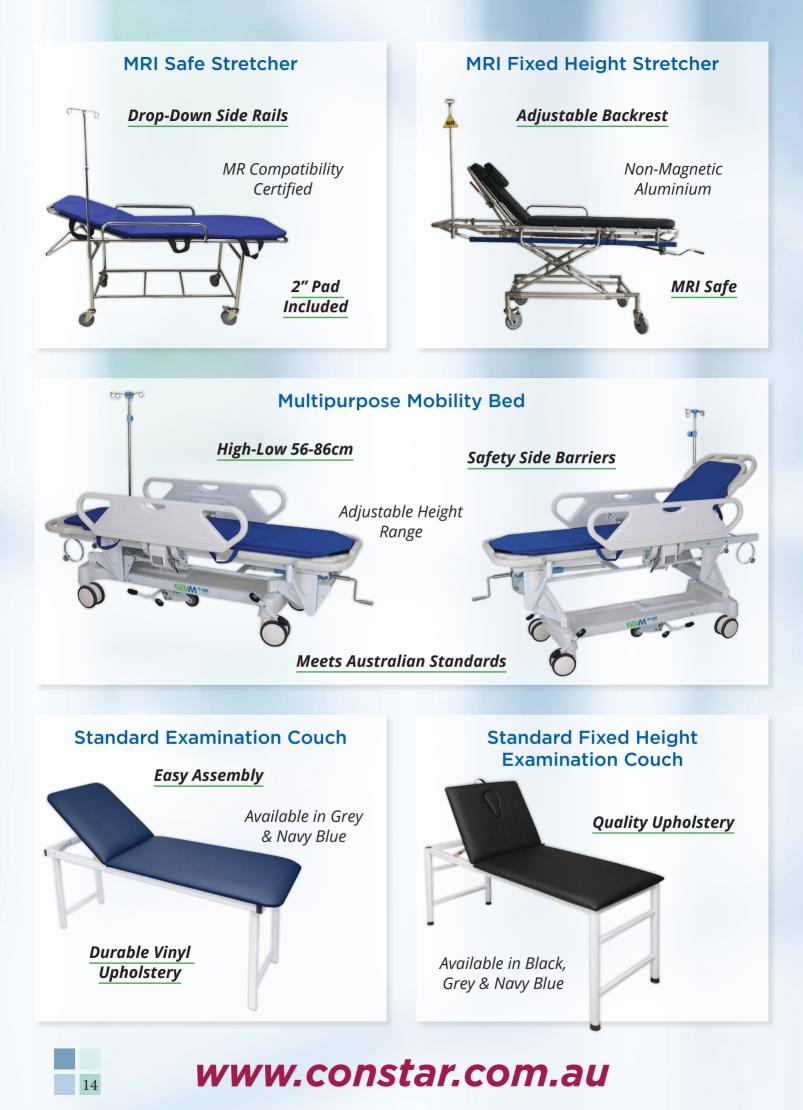

#### MRI / MR Safe Hydraulic Height Adjustable Stretcher Trolley

Safe for MRI environments, the stretcher is fully tested at 3.0 Tesla and designed with non-magnetic components, ensuring patient safety and functionality.