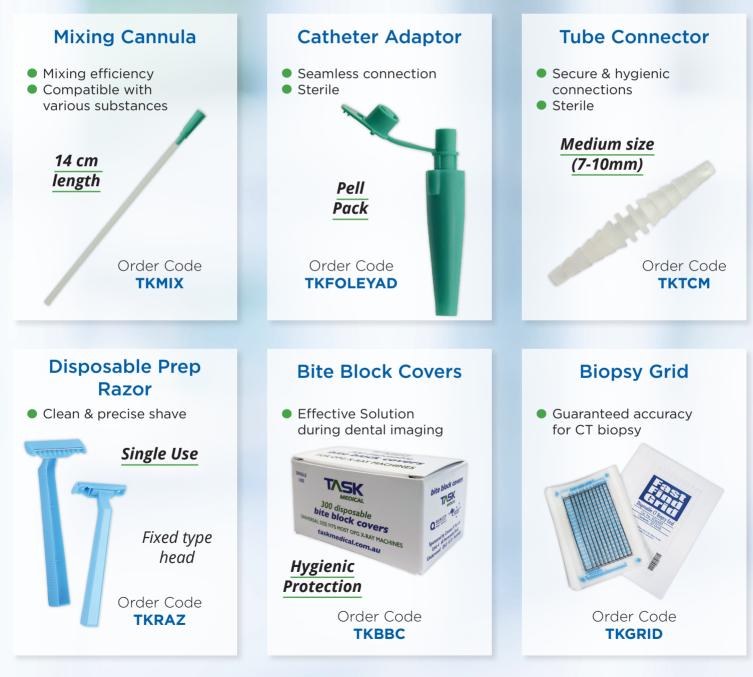

**Clinical Range** 



All your basics from a single source





#### **Instant Cold Pack**











#### **Patient Positioning Pad**



Firm for Stability, Gentle for Comfort

# www.constar.com.au

**TKPOSPAD** 





#### **Blood Collection Chairs**

#### Patient Recliner Chair With IV Pole







#### **Gynaecology Chair With Stirrup & Foot Boards**



#### Dual Motor for Easy Adjustment

Designed to reduce OH&S risks and minimize manual handling efforts.

Meets Australian Standards





#### Easy Roller Wheelchair

100% Non-Metallic & Non-Magnetic

Meets Australian Standards

MRI Safe

# ic Free Poter



#### MRI / MR Safe Hydraulic Height Adjustable Stretcher Trolley



Safe for MRI environments, the stretcher is fully tested at 3.0 Tesla and designed with non-magnetic components, ensuring patient safety and functionality.

Easy Height Adjustment

Versatile IV Pole

- Dual hyd