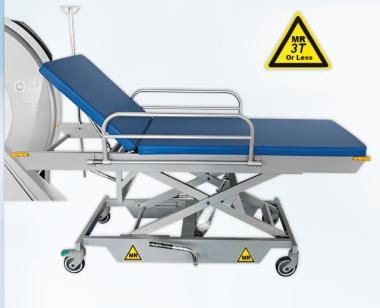

#### MRI / MR Safe Hydraulic Height Adjustable Stretcher Trolley

Safe for MRI environments, the stretcher is fully tested at 3.0 Tesla and designed with non-magnetic components, ensuring patient safety and functionality.

Easy Height Adjustment

Versatile IV Pole

- Dual hydraulic pedal pump for easy height adjustment
- Trendelenburg position for patient comfort
- Non-magnetic castors and IV pole for MRI compatibility
- Adjustable backrest for optimal positioning

#### MRI / MR Safe Hydraulic Height Adjustable Stretcher Flat Top