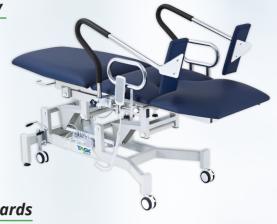

#### **Gynaecology Chair With Stirrup & Foot Boards**

#### Dual Motor for Easy Adjustment

Designed to reduce OH&S risks and minimize manual handling efforts.

Meets Australian Standards