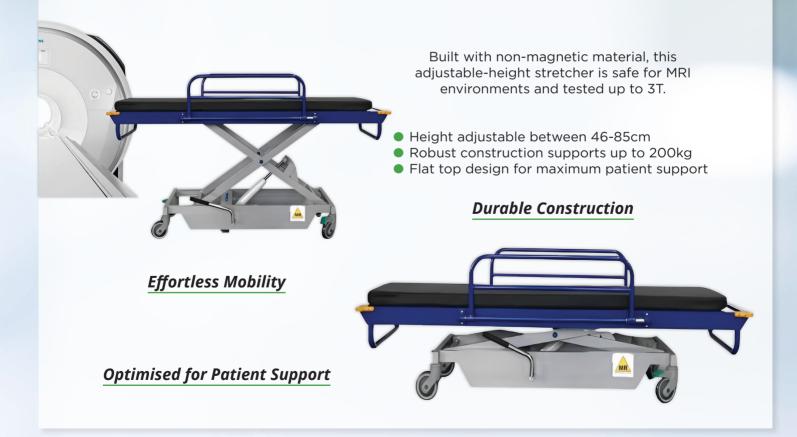

#### MRI / MR Safe Hydraulic Height Adjustable Stretcher Flat Top

#### MRI / MR Safe Hydraulic Height Adjustable Stretcher Trolley

Safe for MRI environments, the stretcher is fully tested at 3.0 Tesla and designed with non-magnetic components, ensuring patient safety and functionality.

Easy Height Adjustment

Versatile IV Pole

- Dual hydraulic pedal pump for easy height adjustment
- Trendelenburg position for patient comfort
- Non-magnetic castors and IV pole for MRI compatibility
- Adjustable backrest for optimal positioning