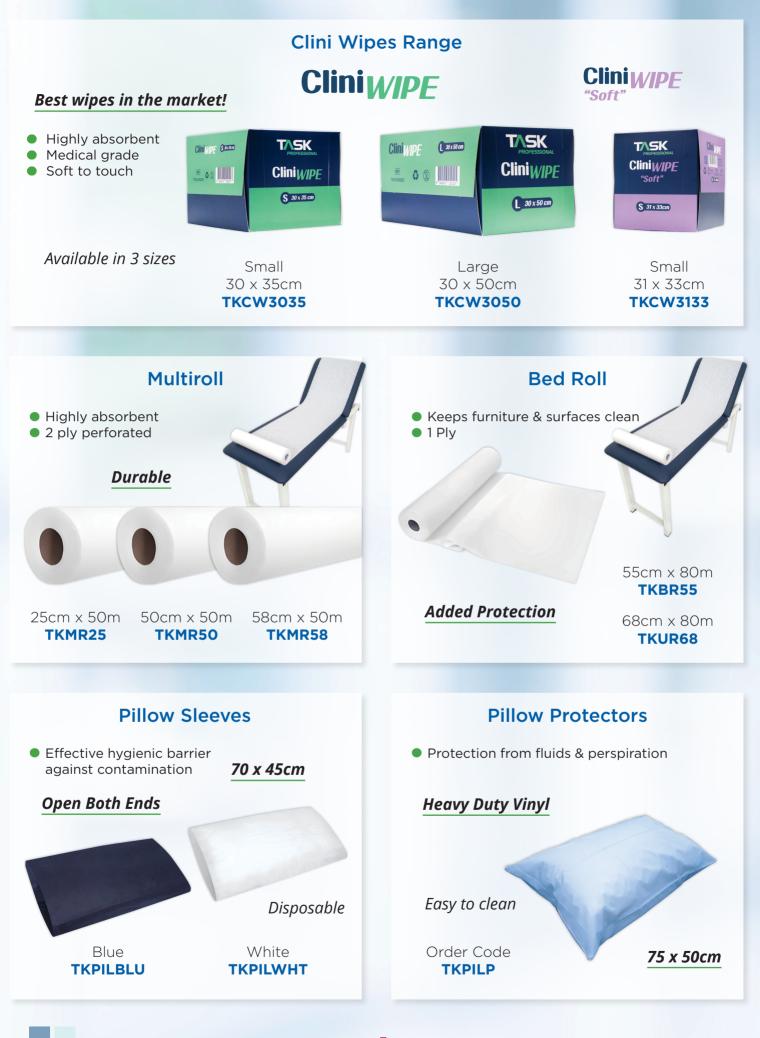

**Clinical Range** 



All your basics from a single source





#### **Instant Cold Pack**











#### **Patient Positioning Pad**



Firm for Stability, Gentle for Comfort

# www.constar.com.au

**TKPOSPAD** 





#### **Blood Collection Chairs**

#### Patient Recliner Chair With IV Pole







#### **Gynaecology Chair With Stirrup & Foot Boards**



#### Dual Motor for Easy Adjustment

Designed to reduce OH&S risks and minimize manual handling efforts.

Meets Australian Standards





#### Easy Roller Wheelchair

100% Non-Metallic & Non-Magnetic

Meets Australian Standards

MRI Safe

# ic Free Poter



#### MRI / MR Safe Hydraulic Height Adjustable Stretcher Trolley



Safe for MRI environments, the stretcher is fully tested at 3.0 Tesla and designed with non-magnetic components, ensuring patient safety and functionality.

Easy Height Adjustment

Versatile IV Pole

- Dual hydraul