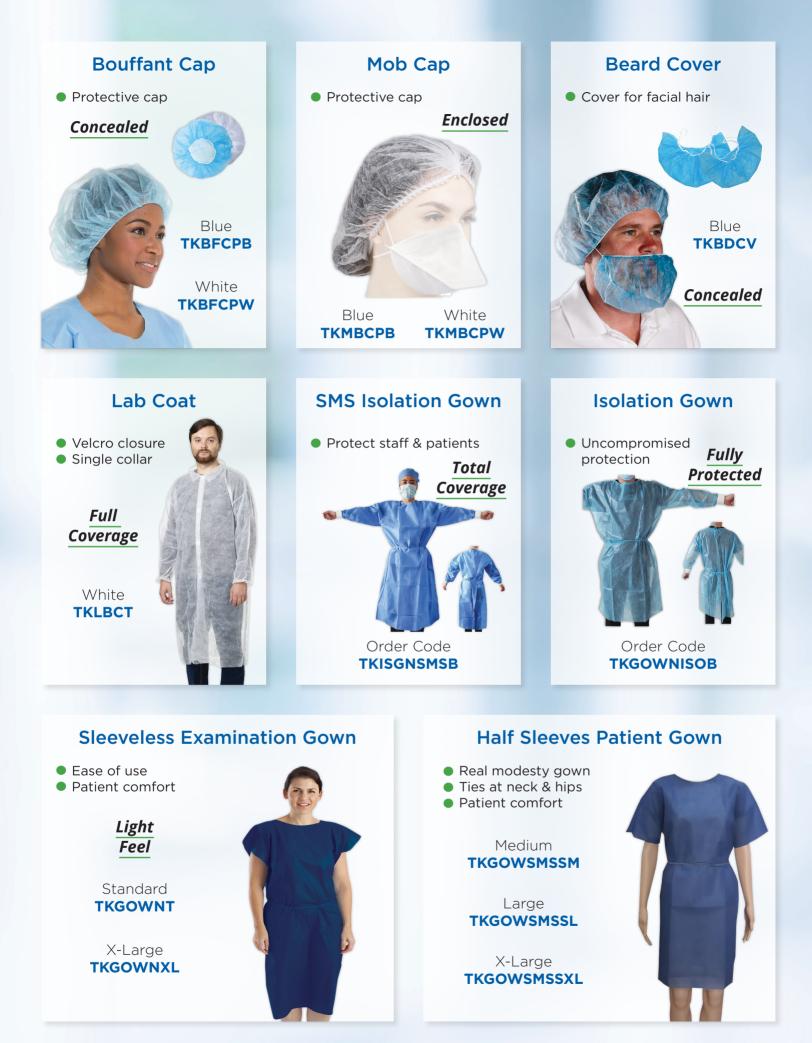

**Clinical Range** 



All your basics from a single source





#### **Instant Cold Pack**











#### **Patient Positioning Pad**



Firm for Stability, Gentle for Comfort

# www.constar.com.au

**TKPOSPAD** 





#### **Blood Collection Chairs**

#### Patient Recliner Chair With IV Pole







#### **Gynaecology Chair With Stirrup & Foot Boards**



#### Dual Motor for Easy Adjustment

Designed to reduce OH&S risks and minimize manual handling efforts.

Meets Australian Standards





#### Easy Roller Wheelchair

100% Non-Metallic & Non-Magnetic

Meets Australian Standards

MRI Safe

# ic Free Poter



#### MRI / MR Safe Hydraulic Height Adjustable Stretcher Trolley



Safe for MRI environments, the stretcher is fully tested at 3.0 Tesla and designed with non-magnetic components, ensuring patient safety and functionality.

Easy Height Adjustm