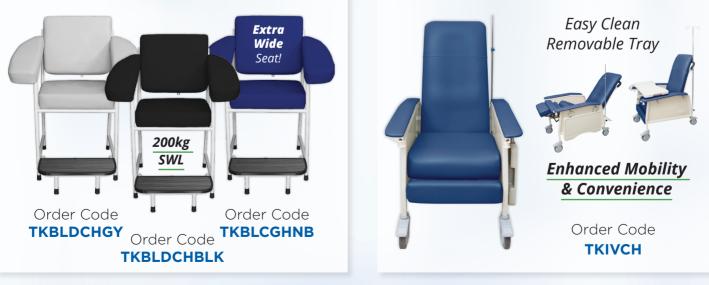

**Clinical Range** 



All your basics from a single source





#### **Instant Cold Pack**











#### **Patient Positioning Pad**



Firm for Stability, Gentle for Comfort

# www.constar.com.au

**TKPOSPAD** 





#### **Blood Collection Chairs**

#### Patient Recliner Chair With IV Pole







#### **Gynaecology Chair With Stirrup & Foot Boards**



#### Dual Motor for Easy Adjustment

Designed to reduce OH&S risks and minimize manual handling efforts.

Meets Australian Standards





#### Easy Roller Wheelchair

100% Non-Metallic & Non-Magnetic

Meets Australian Standards

MRI Safe

# ic Free Poter



#### MRI / MR Safe Hydraulic Height Adjustable Stretcher Trolley



Safe for MRI environments, the stretcher is fully tested at 3.0 Tesla and designed with non-magnetic components, ensuring patient safety and functionality.

Easy Height Adjustment

Versatile IV Pole

- Dual hydraulic pedal pump for easy height adjustment
- Trendelenburg position for patient comfort
- Non-magnetic castors and IV pole for MRI compatibility
- Adjustable backrest for optimal positioning

#### MR