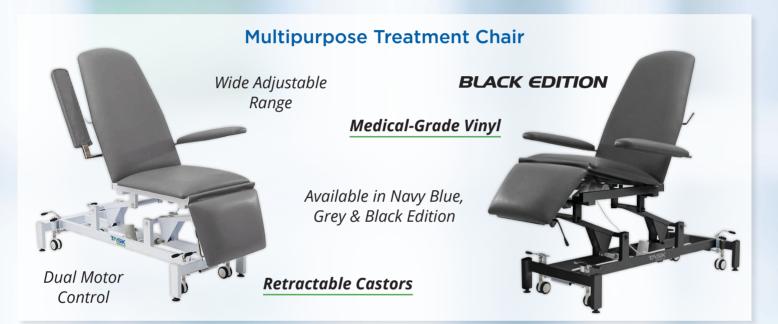

**Clinical Range** 



All your basics from a single source





#### **Instant Cold Pack**











#### **Patient Positioning Pad**



Firm for Stability, Gentle for Comfort

# www.constar.com.au

**TKPOSPAD** 





#### **Blood Collection Chairs**

#### Patient Recliner Chair With IV Pole







#### **Gynaecology Chair With Stirrup & Foot Boards**



#### Dual Motor for Easy Adjustment

Designed to reduce OH&S risks and minimize manual handling efforts.

Meets Australian Standards





#### Easy Roller Wheelchair

100% Non-Metallic & Non-Magnetic

Meets Australian Standards

MRI Safe

# ic Free Poter



#### MRI / MR Safe Hydraulic Height Adjustable Stretcher Trolley



Safe for MRI environments, the stretcher is fully tested at 3.0 Tesla and designed with non-magnetic components, ensuring patient safety and functionality.

Easy Height Adjustment

Versatile IV Pole

- Dual hydraulic pedal pump for easy height adjustment
- Trendelenburg position for patient comfort
- Non-magnetic castors and IV pole for MRI compatibility
- Adjustable backrest for optimal positioning

#### MRI / MR Safe Hydraulic Height Adjustable Stretcher Flat Top







# **Clinical Range**



Task Medical products have been tried and tested to provide patient comfort and value for practitioners with