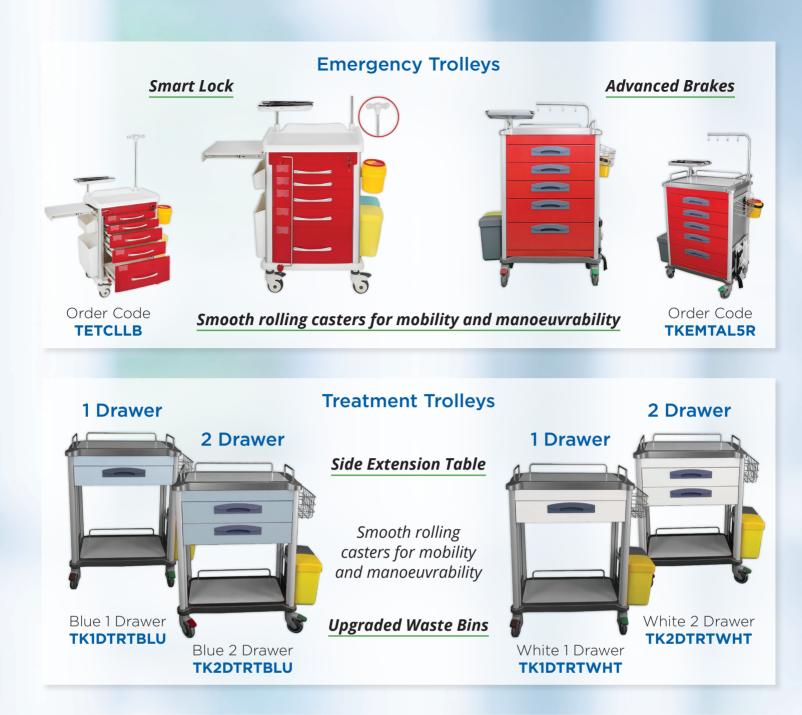

**Clinical Range** 



All your basics from a single source





#### **Instant Cold Pack**











#### **Patient Positioning Pad**



Firm for Stability, Gentle for Comfort

# www.constar.com.au

**TKPOSPAD** 





#### **Blood Collection Chairs**

#### Patient Recliner Chair With IV Pole







#### **Gynaecology Chair With Stirrup & Foot Boards**



#### Dual Motor for Easy Adjustment

Designed to reduce OH&S risks and minimize manual handling efforts.

Meets Australian Standards





#### Easy Roller Wheelchair

100% Non-Metallic & Non-Magnetic

Meets Australian Standards

MRI Safe

# ic Free Poter



#### MRI / MR Safe Hydraulic Height Adjustable Stretcher Trolley



Safe for MRI environments, the stretcher is fully tested at 3.0 Tesla and designed with non-magnetic components, ensuring patient safety and functionality.

Easy Height Adjustment

Versatile IV Pole

- Dual hydraulic pedal pump for easy height adjustment
- Trendelenburg position for patient comfort
- Non-magnetic castors and IV pol