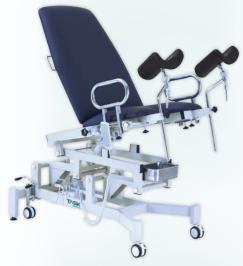

#### **Gynaecology Chair With Stirrup & Foot Boards**

#### Dual Motor for Easy Adjustment

Designed to reduce OH&S risks and minimize manual handling efforts.

Meets Australian Standards