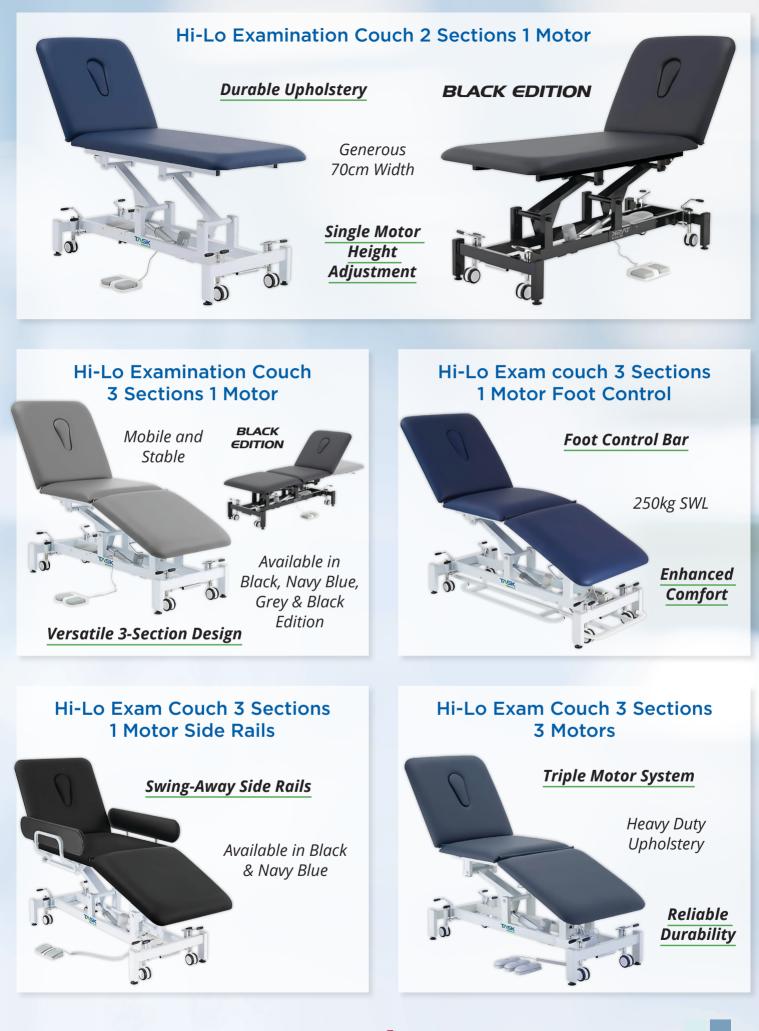

#### Dual Motor for Easy Adjustment

Designed to reduce OH&S risks and minimize manual handling efforts.

Meets Australian Standards