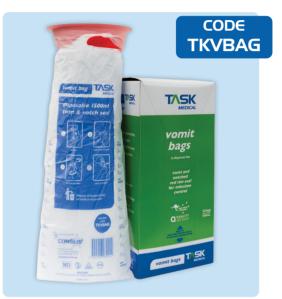

## Vomit Bags

Task Medical Vomit Bags, are biodegradable & compsotable, offering an effective infection control and easy disposal. Designed for both healthcare settings and personal use, these vomit bags offer a hygienic and convenient way to manage emesis.

## **Product Information**

- Vomit / Sickness bag
- 1500ml capacity
- Biodegradable resin bag
- Non-Sterile
- Latex Free
- Single use only
- Clear measurement indicators
- Twist and lock Red Rim with keyhole slot

## Packaging

- 50 bags per box
- 12 boxes per carton
- Total pieces per carton 600