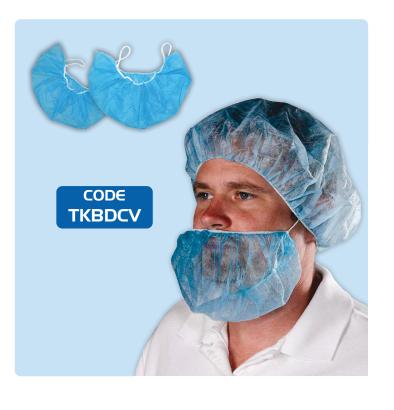

## **Beard Cover**

Task Medical Disposable Beard Covers are essential for maintaining cleanliness in sensitive environments. Made from lightweight and breathable 12gsm nonwoven fabric, these covers effectively contain facial hair and beard shedding, preventing potential contamination. Featuring a single elastic rim and headband, they offer a comfortable, latex-free fit.

## **Product Information**

- Light blue color
- Disposable for single use
- Breathable 12gsm non-woven fabric
- Single elastic rim and headband
- Latex-free for reduced allergy risk
- 🔲 18 inches