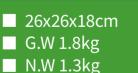

# **Beard Cover**



Task Medical Disposable Beard Covers are essential for maintaining cleanliness in sensitive environments. Made from lightweight and breathable 12gsm non-woven fabric, these covers effectively contain facial hair and beard shedding, preventing potential contamination. Featuring a single elastic rim and headband, they offer a comfortable, latex-free fit.

#### **Product Information**

- Light blue colour
- Disposable for single use
- Breathable 12gsm non-woven fabric
- Single elastic rim and headband
- Latex-free for reduced allergy risk
- 18 inches

# 

## Packaging

- 10 covers per pack
- 10 packs per carton
- Total pieces per carton 100

### **Carton Size**