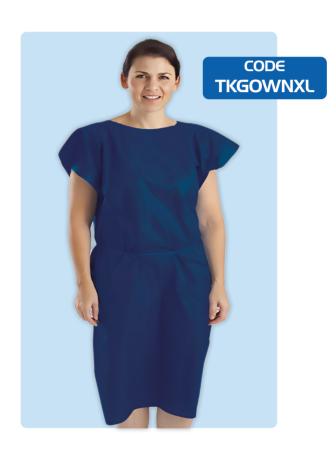

## Patient Gown X-Large

The Patient Gown from Task Medical combines comfort and functionality with its dark blue, non-woven material. Designed for single-use, these gowns feature waist ties and shoulder sleeves, ensuring a secure fit during examinations and procedures. They provide a hygienic option while maintaining patient comfort and dignity.

## **Product Information**

- X-Large Size 130x160cm
- Dark blue for easy identification
- Non-woven material for breathability and comfort
- Waist ties and shoulder sleeves for a secure fit