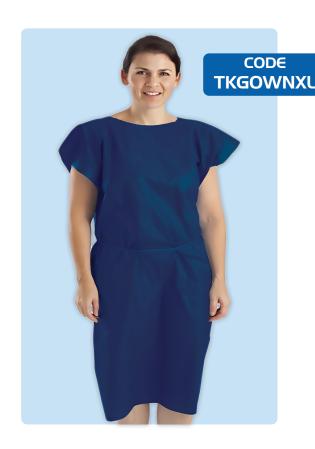

## Patient Gown X-Large

The Patient Gown from Task Medical combines comfort and functionality with its dark blue, non-woven material. Designed for single-use, these gowns feature waist ties and shoulder sleeves, ensuring a secure fit during examinations and procedures. They provide a hygienic option while maintaining patient comfort and dignity.

## **Product Information**

- X-Large Size 130x160cm
- Dark blue for easy identification
- Non-woven material for breathability and comfort
- Waist ties and shoulder sleeves for a secure fit