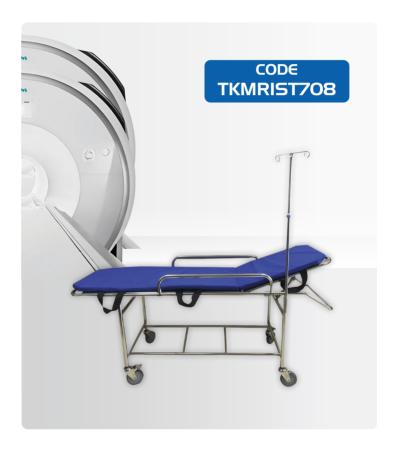

## Fixed Height Stretcher Trolley

This non-magnetic stainless steel stretcher is tested with the SIEMENS 3.0 Tesla system and is ideal for NMR, CT rooms, and veterinary hospitals. It meets stringent standards with CE and MR compatibility certifications.

## **Product Features**

- Stainless steel construction
- Drop-down side rails
- 5" lockable castors (2 with brakes, 2 without)
- Adjustable headrest
- 2" pad included

## **Product Specifications**

- Length: 76.77" (195cm)
- Width: 23.6" (60cm)
- Height: 31.5" (80cm)
- Max Load: 159kgs
- Back Adjustment: 0-60°

www.constar.com.au