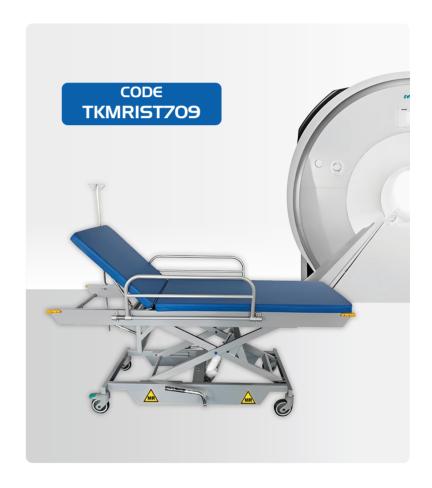

## **MRI SAFE** Hydraulic Stretcher Trolley

The Task Medical MRI Safe Hydraulic Height Adjustable Stretcher prioritises patient safety and comfort, with a fully tested design that ensures reliable performance in MRI environments. With height adjustability and easy manoeuvrability, this stretcher is an essential tool in MRI and clinical care.

## **Product Features**

- Aluminium alloy structure
- Adjustable backrest to 70°
- IV pole for added convenience
- Hydraulic dual pedal pump for height adjustment
- Trendelenburg supplied as standard
- Non-magnetic castors for MRI safety

## **Product Specifications**

- Length: 190 cm
- Width: 69 cm
- Height Adjustable: 65 102 cm
- Backrest: 0 -70° (±2°)
- Trendelenburg: 0 -12° (±2°)
- Max Weight: 200kg

vww.constar.com.au