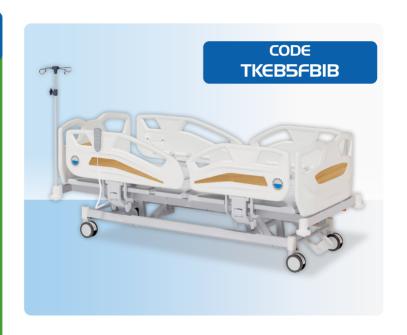

## 5-Function Hospital Electric Bed (Build-in-Button)

The Task Medical Five-Function Electric Bed provides ultimate comfort and safety for patients in hospital or clinical settings. It features fully adjustable backrest, leg rest, height, and Trendelenburg/Reverse Trendelenburg positioning. Ergonomic side rails, a removable headboard and footboard, a liquid angle indicator, electric CPR functionality, corner bumpers, and four motors ensure safety, convenience, and easy operation.

## **Product Features**

- Electric and Manual CPR for quick adjustments
- Four quiet, durable motors with built-in control buttons
- Side rails with slow-down design, corner bumpers, and removable head/footboard
- Liquid angle indicators, bedside card display, infusion holes, and drainage hooks
- Wood Grain finish
- Nurse control/remote control

## **Product Specifications**

■ Dimensions: L2250 x W1040 x H490-790 mm

■ Bed Platform: 1980 x 900 mm

■ Backrest: 0°-70°±5°■ Leg rest: 0°-40°±5°

Height: 490–790±10 mmTrendelenburg: 0°−12°±3°

■ Brakes: Central brake