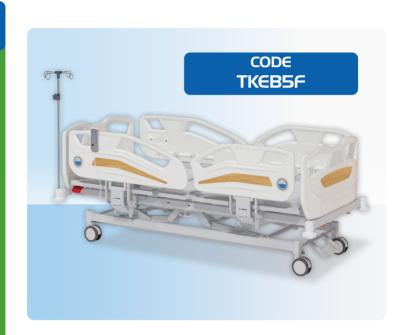

## 5-Function Hospital Electric Bed

The Task Medical 5-Function Hospital Electric Bed offers maximum comfort and safety with fully adjustable settings for backrest, leg rest, and height for patients and caregivers. Features like slow-down side rails, corner bumpers, and a quiet motor to ensure patient security and a peaceful environment. The bed also includes removable head and footboards and optional extensions for flexible patient care.

## **Product Features**

- Manual and Electric CPR for emergency adjustments
- Four high-quality motors, controlled via remote
- Damping side rails, removable head/ footboard, and corner bumpers
- Blue angle indicators, infusion holes, and drainage hooks
- Central brake, 125mm castors, remote control
- Wood Grain finish
- Auto-contour and calf raising options
- Manual CPR function
- Adjustable I.V Pole

## **Product Specifications**

- Dimensions: L2250 x W1040 x H490-790 mm
- Bed Platform: 1980 x 900 mm
- Backrest: 0°-70°±5°
- $\blacksquare$  Leg rest: 0°-40°±5°
- Height: 490–790±10 mm
- Trendelenburg & Reverse Trendelenburg: 0°–12°±3°