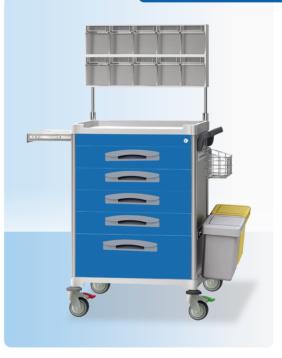

## Anaesthesia Trolley

CODE TKAT5BLU

The Task Medical Anaesthesia Trolley allows anaesthetists to focus on patient care by having a trolley that can be easily transported between operating rooms, ICUs, and emergency areas. Designed with easy-to-clean, antimicrobial surfaces to minimize contamination and ensures quick access to critical medications and instruments during procedures.

## **Product Features**

- Spacious and organised for anaesthesia supplies
- Four φ125mm castors, two with brakes
- Loading capacity, 25kg per drawer, 100kg total
- Adjustable shelf customisable for various storage needs
- PC Divider, durable, chemical-resistant, and heat/cold resistant
- Waste bucket and basket wire included

## **Product Specifications**

- Dimensions: L650 x W480 x H993 mm
- Surface: ABS moulded table, abrasion and corrosion-resistant
- Pillars: Aluminium alloy with electrophoresis coating
- Board: Aluminium composite for strength
- Drawers: Zinc-coated steel with detachable PC dividers
- Handles: Durable ABS for easy grip