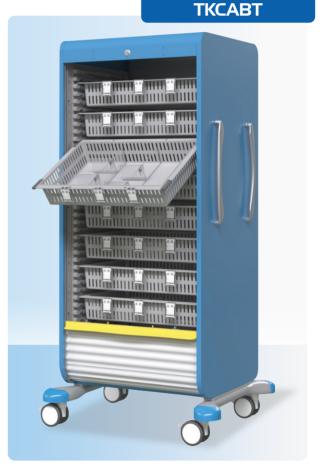

## Cabinet Trolley

CODE

The Task Medical Cabinet Trolley is a durable, mobile storage solution designed for medical environments. Made with cold-rolled steel, PP, ABS, and aluminium alloy, it offers secure and organised storage. Features include a sliding door, adjustable medicine basket, and a robust handle for easy movement.

## **Product Features**

- Sliding Door, PP material, easy to clean and disassemble
- Medicine Basket, transparent PC dividers, adjustable for easy organisation
- Secure cam lock for safety
- Four double castors, two with brakes for stability
- Ergonomic aluminium alloy handle integrated for comfort

## **Product Specifications**

- Dimensions: L822 x W658 x H1635 mm
- Cabinet Body: Cold-rolled steel with electrostatic spray for durability
- Sliding Door: PP material with ABS sliding grooves
- Castors: Four double castors, two with brakes
- Handle: Aluminium alloy integrated molding