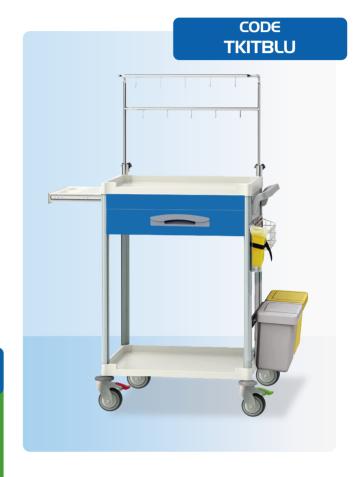

## Infusion Trolley

The Task Medical Infusion Trolley keeps all necessary IV equipment in one place with large classified storage drawers. Designed to allow healthcare professionals to have quick access to IV supplies and medications to respond to patient needs.

## **Product Features**

- Classified with extra space underneath
- Four φ125mm castors, noise-free with two brakes
- Loading capacity, 25kg per drawer, 100kg total
- Innovation divider, durable polycarbonate for insulation
- Integrated accessories system, adjustable for easy reconfiguration

## **Product Specifications**

- Dimensions: L650 x W480 x H888 mm
- Surface: ABS moulded with plastic plate, abrasion and corrosion-resistant
- Pillar: Aluminium alloy with electrophoresis coating
- Board: Aluminium composite for strength
- Drawers: Zinc-coated steel with PC dividers, detachable for easy cleaning
- Handle: Durable ABS for firm grip