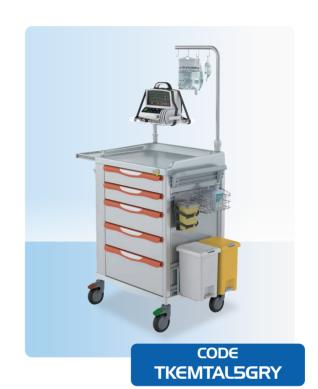

## **Product Features**

- Ergonomic, cloud-shaped ABS base with a seamless, easy-to-clean design
- Pop-up side table for additional workspace
- Five aluminium drawers: 2x 110mm, 2x 150mm, 1x 210mm, featuring soft-close rails, adjustable dividers, and waterproof label slots
- Embedded seal lock with recordable numbers for secure access
- Four 125mm castors with brakes for stability and smooth movement
- Includes oxygen cylinder and power storage slots for convenience
- Waste bin, I.V. Pole, wire basket and defib shelf included

## **Product Specifications**

- Dimensions: L700 x W532 x H1007 mm
- Material: High-quality ABS, aluminium alloy columns with oxidation treatment
- Castors: 125mm single-sided with brakes
- Handles: Ergonomic ABS with non-slip grip
- Drawers: Adjustable PC dividers, soft-close rails