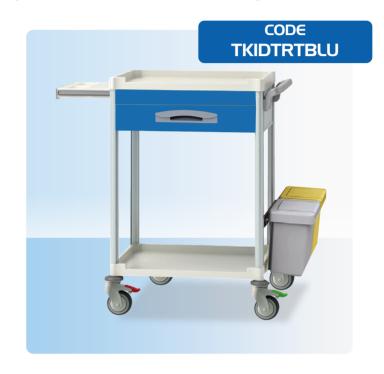

## Treatment Trolley 1 Drawer

The Task Medical Hospital Treatment Trolley keeps medical tools, dressings, syringes, and medications neatly arranged to ensure quick access to essential treatment supplies. Made with high-strength ABS, PC, and aluminium alloy, it offers practical storage, secure locking systems, and smooth mobility.

## **Product Features**

- PC dividers for safe, organised, and chemical-resistant storage
- Adjustable and removable accessory slots for flexible organisation
- Large drawers with a lower partition for additional storage
- Four noise-free φ125mm castors, with two brakes for stability
- Drawers support up to 25kg; total capacity is 100kg
- Waste bin included

## **Product Specifications**

- Dimensions: L650 x W480 x H888 mm
- Surface: ABS with abrasion and corrosion resistance, plus a rim to secure items
- Pillar: Aluminium alloy with an electrophoresis coating for durability
- Drawers: Zinc-coated steel with PC dividers for easy cleaning and replacement
- Handles: ABS material for long-lasting performance