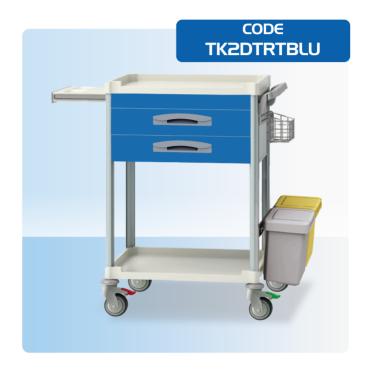

## Treatment Trolley 2 Drawers

The Task Medical Hospital Treatment Trolley is a vital piece of hospital equipment designed to store and transport medical supplies, aiding in patient care and emergency response. Made with high-strength ABS, PC, and aluminium alloy, it offers practical storage, secure locking systems, and smooth mobility.

## **Product Features**

- PC dividers for safe, organised, and chemical-resistant storage
- Adjustable and removable accessory slots for flexible organisation
- Large drawers with a lower partition for additional storage
- Four noise-free φ125mm castors, with two brakes for stability
- Drawers support up to 25kg; total capacity is 100kg
- Waste bin included

## **Product Specifications**

- Dimensions: L650 x W480 x H888 mm
- Surface: ABS with abrasion and corrosion resistance, plus a rim to secure items
- Pillar: Aluminium alloy with an electrophoresis coating for durability
- Drawers: Zinc-coated steel with PC dividers for easy cleaning and replacement
- Handles: ABS material for long-lasting performance