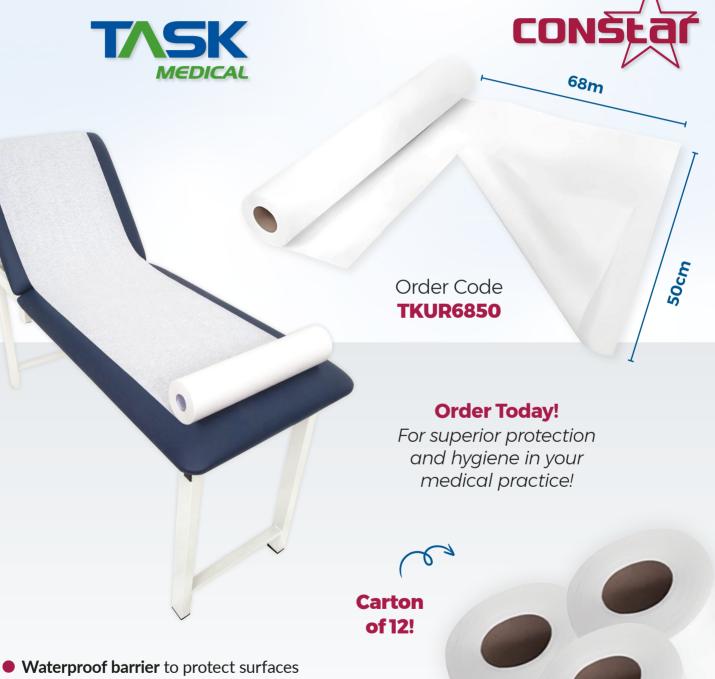

## Ultimate Protection Waterproof Bed Roll

The Task Medical Waterproof Bed Roll helps maintain a clean and hygienic environment by protecting examination couches, beds, and other surfaces between patient uses. Designed for professional healthcare settings, it features a fluid-proof polyethylene backing for enhanced protection and perforations for easy tear-off.

- Single-ply design suitable for medical use
- Polyethylene backed for enhanced fluid resistance
- Perforated every 40cm for easy and neat tear-off