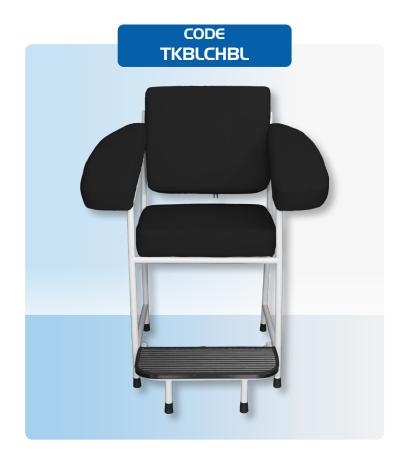

## Blood Collection & Cannulation Chair - Black

The Task Medical Blood Collection & Cannulation Chair is designed for comfort and stability during blood collection procedures. With extra width for added comfort, it accommodates various body types. The integrated armrest provides additional support, while the foldable footrest enhances accessibility and ease of use. This durable chair is ideal for clinical environments, offering a safe and stable solution for both patients and healthcare professionals.

## **Product Features**

- Comfortable & supportive with high-density soft foam cushion
- Integrated step stool
- Extra wide seat: 55cm
- Width including arm rest: 91.5cm
- Arm rest width: 18.5cm
- Length including foot rest: 84cm
- Seated capacity 200kg
- Also available in Navy Blue & Grey

## **Specifications**

- Dimensions:
- (W) 92.5cm
- (D) 85cm
- (H) 108cm

www.constar.com.au