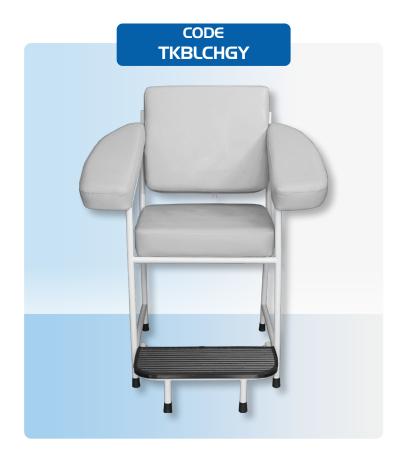

## Blood Collection & Cannulation Chair - Grey

The Task Medical Blood Collection & Cannulation Chair is designed for comfort and stability during blood collection procedures. With extra width for added comfort, it accommodates various body types. The integrated armrest provides additional support, while the foldable footrest enhances accessibility and ease of use. This durable chair is ideal for clinical environments, offering a safe and stable solution for both patients and healthcare professionals.

## **Product Features**

- Comfortable & supportive with high-density soft foam cushion
- Integrated step stool
- Extra wide seat: 55cm
- Width including arm rest: 91.5cm
- Arm rest width: 18.5cm
- Length including foot rest: 84cm
- Seated capacity 200kg
- Also available in Navy Blue & Black

## **Specifications**

- Dimensions:
- (W) 92.5cm
- (D) 85cm
- (H) 108cm

www.constar.com.au