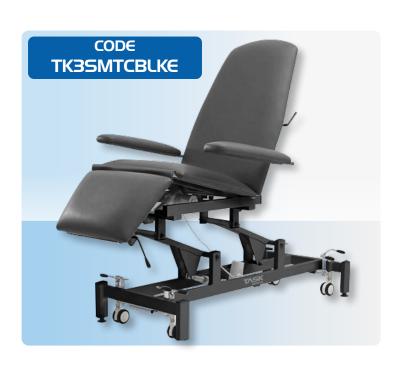

## Multipurpose Hi-Lo Treatment Chair - Black Edition

The Task Medical Multipurpose Hi-Lo Treatment Chair – Black Edition combines versatility with a sleek, modern design. Featuring a three-section adjustable structure and two powerful motors, it allows effortless height and position adjustments for optimal patient comfort and practitioner efficiency. The integrated armrests provide added support, while its ergonomic and sturdy build ensures stability. Ideal for clinics and healthcare facilities, this premium black edition offers a professional aesthetic without compromising functionality or comfort.

## **Product Features**

- Adjustable backrest (0 to +78°) & foot section (0 to -90°)
- Electrically controlled height & seat positioning
- Heavy-duty PVC vinyl: fire, stain & water-resistant
- Four retractable medical-grade castors for mobility
- Supports up to 250kg