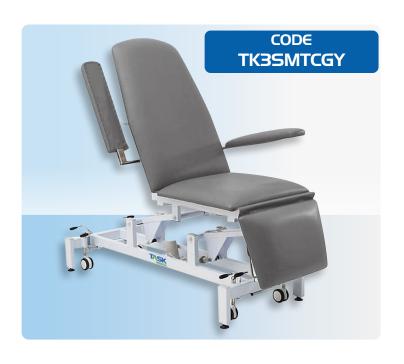

## Multipurpose Hi-Lo Treatment Chair - Grey

The Task Medical Multipurpose Hi-Lo Treatment Chair is designed for versatility, providing optimal support for a wide range of medical procedures. Featuring a three-section adjustable design and two powerful motors, it allows seamless height and position adjustments to accommodate both patient comfort and practitioner needs. The integrated armrests offer additional support, while the ergonomic structure ensures stability and ease of use. Ideal for clinics and healthcare facilities, this chair enhances efficiency, adaptability, and patient care in various treatment settings.

## **Product Features**

- Adjustable backrest (0 to +78°) & foot section (0 to -90°)
- Electrically controlled height & seat positioning
- Heavy-duty PVC vinyl: fire, stain & water-resistant
- Four retractable medical-grade castors for mobility
- Supports up to 250kg