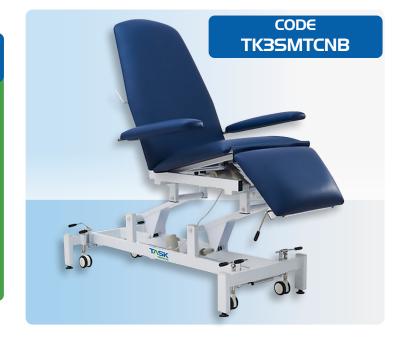

## *Multipurpose Hi-Lo Treatment Chair - Navy Blue*

The Task Medical Multipurpose Hi-Lo Treatment Chair is designed for versatility, providing optimal support for a wide range of medical procedures. Featuring a three-section adjustable design and two powerful motors, it allows seamless height and position adjustments to accommodate both patient comfort and practitioner needs. The integrated armrests offer additional support, while the ergonomic structure ensures stability and ease of use. Ideal for clinics and healthcare facilities, this chair enhances efficiency, adaptability, and patient care in various treatment settings.

## **Product Features**

- Adjustable backrest (0 to +78°) & foot section (0 to -90°)
- Electrically controlled height & seat positioning
- Heavy-duty PVC vinyl: fire, stain & water-resistant
- Four retractable medical-grade castors for mobility
- Supports up to 250kg