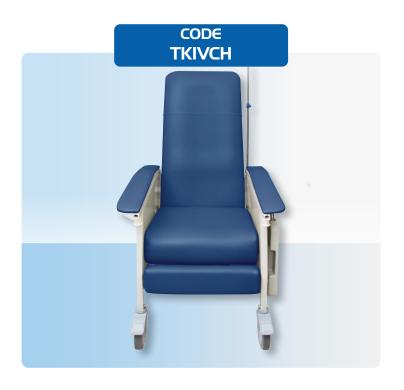

## Patient Recliner Chair with IV Pole

The Task Medical Patient Recliner Chair with IV Pole is designed for patient comfort during extended treatments in hospitals and clinics. Its adjustable recline supports IV therapy, dialysis, and chemotherapy, while the integrated IV pole ensures easy access to intravenous treatments. With smooth-rolling castors and a sturdy, manoeuvrable design, it enhances both patient care and healthcare efficiency.

## **Product Features**

- Omni-directional mobility with 360° swivel castors
- Three-position incline with extending calf rest
- Contoured backrest for lumbar support
- Adjustable height stainless steel IV pole
- Easy-clean removable serving tray
- Powder-coated steel frame with ABS side panels